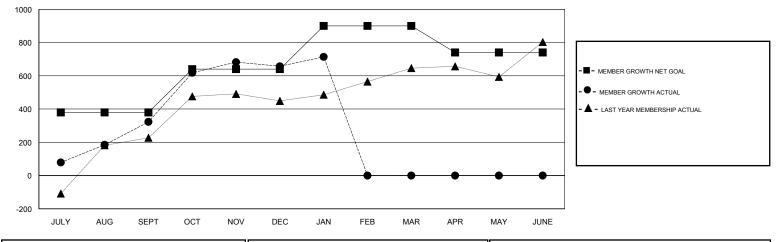

## GMT: N S SANKAR

| GMT: N S SAN  | KAR           |             | LOCAT         | INDIA                 |                           |                         | GMT CA                                             |
|---------------|---------------|-------------|---------------|-----------------------|---------------------------|-------------------------|----------------------------------------------------|
|               | Club          | os          |               | Members               |                           |                         |                                                    |
|               | RESULTS FO    | R 2017-2018 |               | RESULTS FOR 2017-2018 |                           |                         |                                                    |
| QUARTER       | NEW CLUB GOAL | NEW CLUBS   | DROPPED CLUBS | QUARTER               | MEMBER GROWTH NET<br>GOAL | MEMBER GROWTH<br>ACTUAL | DROPPED<br>MEMBERS ACTUAL<br>(including transfers) |
| JULY/AUG/SEPT | 4             | 9           | 0             | JULY/AUG/SEPT         | 380                       | 611                     | 267                                                |
| OCT/NOV/DEC   | 3             | 8           | 2             | OCT/NOV/DEC           | 260                       | 490                     | 151                                                |
| JAN/FEB/MAR   | 3             | 1           | 0             | JAN/FEB/MAR           | 260                       | 103                     | 44                                                 |
| APR/MAY/JUNE  | 2             | 0           | 0             | APR/MAY/JUNE          | -160                      | 0                       | 0                                                  |