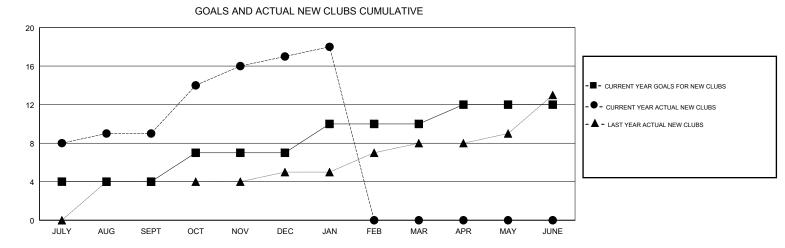

## GMT: N S SANKAR

| GMT: N S SAN  | KAR           |             | LOCAT         | INDIA                 |                           |                         | GMT CA                                             |
|---------------|---------------|-------------|---------------|-----------------------|---------------------------|-------------------------|----------------------------------------------------|
|               | Club          | os          |               | Members               |                           |                         |                                                    |
|               | RESULTS FO    | R 2017-2018 |               | RESULTS FOR 2017-2018 |                           |                         |                                                    |
| QUARTER       | NEW CLUB GOAL | NEW CLUBS   | DROPPED CLUBS | QUARTER               | MEMBER GROWTH NET<br>GOAL | MEMBER GROWTH<br>ACTUAL | DROPPED<br>MEMBERS ACTUAL<br>(including transfers) |
| JULY/AUG/SEPT | 4             | 9           | 0             | JULY/AUG/SEPT         | 380                       | 611                     | 267                                                |
| OCT/NOV/DEC   | 3             | 8           | 2             | OCT/NOV/DEC           | 260                       | 490                     | 151                                                |
| JAN/FEB/MAR   | 3             | 1           | 0             | JAN/FEB/MAR           | 260                       | 103                     | 44                                                 |
| APR/MAY/JUNE  | 2             | 0           | 0             | APR/MAY/JUNE          | -160                      | 0                       | 0                                                  |